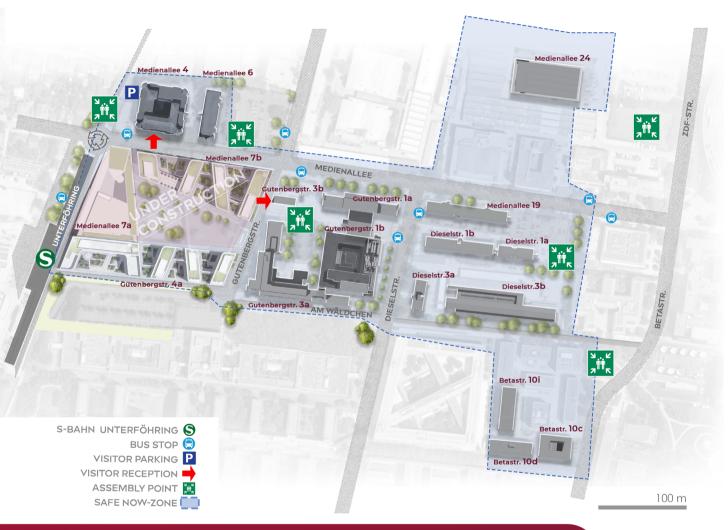

## **CAMPUS UNTERFÖHRING OVERVIEW**

ProSiebenSat.1 assumes no liability for damages resulting from violations of these rules.

Please **check in personally at the visitor reception** to receive your guest pass, and wait there after a brief security check for your contact person. The visitor receptions are located in the buildings at **Gutenbergstraße 3b and Medienallee 4**.

In case of emergency, please immediately dial the **emergency number 089 9507-7777** or use the **SafeNow-App** to alert.

In case of evacuation, please leave the building immediately and proceed to the designated assembly points (see evacuation and rescue plans). Always follow the instructions of the security personnel.

Please use the designated visitor parking spaces and **keep access routes for emergency vehicles as well as loading zones clear.** The road traffic regulations apply throughout the entire campus – **please drive at walking speed.** 